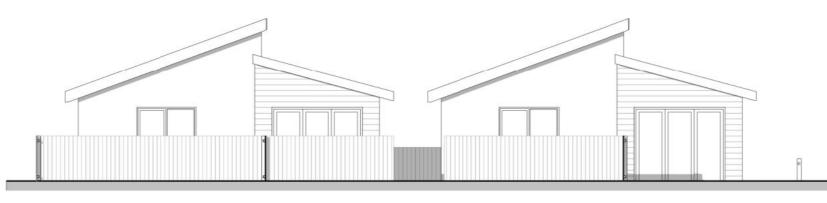

Proposed Ground Floor Plots 2 & 3

Unit Sizes for Plots  $2\&3 = 72.5 \text{ m}^2$ 

Standing Seam Roof

Hardieplank Grey Cladding Board

UNION ARCHITECTURE

Slimline Buff Brick

Proposed East Elevation - Rear of Monkleigh Road

Proposed West Elevation - Facing Monkleigh Road

3D View Plots 2 & 3 From Plot 1 Garden

info@union-arch.co.uk www.union-arch.co.uk north t: 0151 345 0405 south t: 01202 683 522

Proposed North Elevation - Rear of Monkleigh Road

Proposed South Elevation - Rear of Monkleigh Road

3D View Plots 2 & 3 From Rear