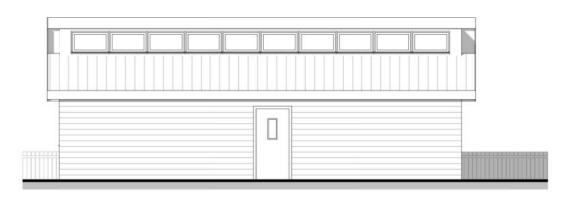

Proposed Ground Floor Plots 2 & 3

Unit Sizes for Plots  $2\&3 = 72.5 \text{ m}^2$ 

Standing Seam Roof

Hardieplank Grey Cladding Board

UNION ARCHITECTURE

Slimline Buff Brick

Proposed East Elevation - Rear of Monkleigh Road