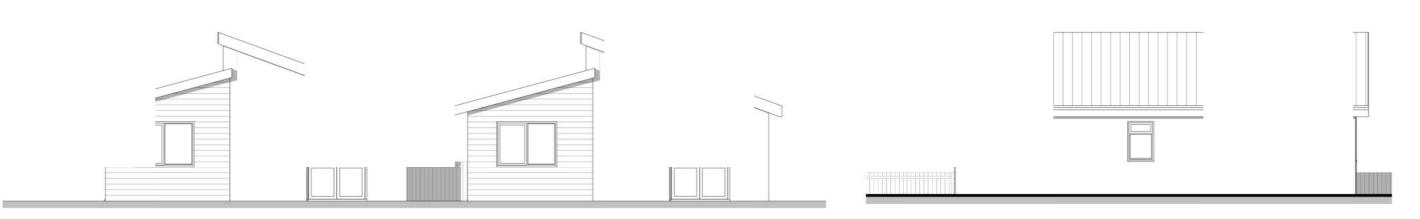

Proposed Ground Floor Plots 2 & 3

Unit Sizes for Plots  $2\&3 = 72.5 \text{ m}^2$ 

Standing Seam Roof

Hardieplank Grey Cladding Board

UNION ARCHITECTURE

Slimline Buff Brick

Proposed East Elevation - Rear of Monkleigh Road

Proposed West Elevation - Facing Monkleigh Road

3D View Plots 2 & 3 From Plot 1 Garden

info@union-arch.co.uk www.union-arch.co.uk north t: 0151 345 0405 south t: 01202 683 522

Proposed North Elevation - Rear of Monkleigh Road

Proposed South Elevation - Rear of Monkleigh Road

3D View Plots 2 & 3 From Rear