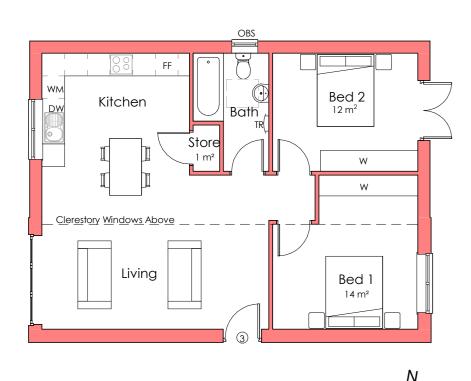

Proposed Ground Floor Plots 2 & 3

Unit Sizes for Plots  $2\&3 = 72.5 \text{ m}^2$ 

Standing Seam Roof

Hardieplank Grey Cladding Board

UNION ARCHITECTURE

Slimline Buff Brick

Proposed East Elevation - Rear of Monkleigh Road