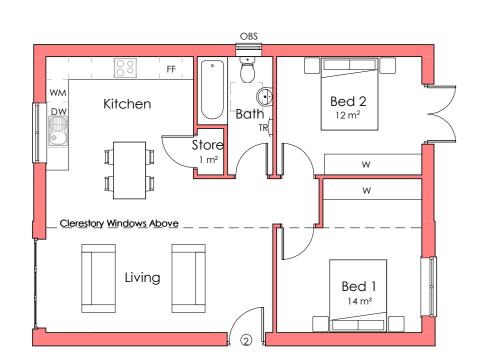

Proposed Ground Floor Plots 2 & 3

Unit Sizes for Plots  $2\&3 = 72.5 \text{ m}^2$ 

Standing Seam Roof

Hardieplank Grey Cladding Board

UNION ARCHITECTURE

Slimline Buff Brick

Proposed East Elevation - Rear of Monkleigh Road